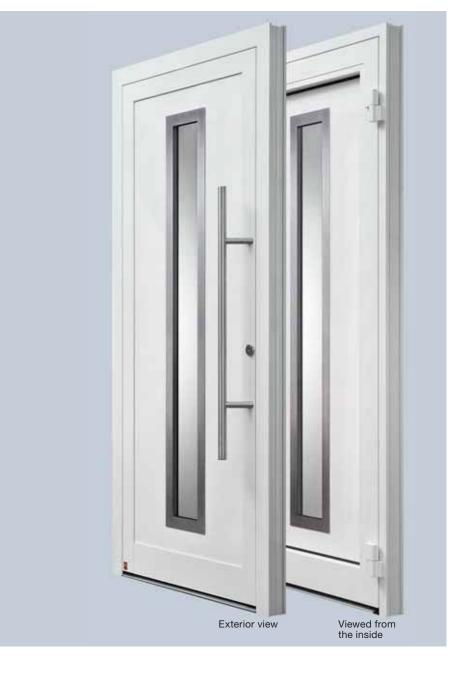

#### The inexpensive basic version

TopComfort doors offer you equal degrees of design and functionality – the all round profiles are precisely connected and mitred at the edges, creating a harmonic frame around the styled infill, which is precisely framed by the leaf profile (1). The view of the interior shows the door infill with rounded beads and the trim with a discreet grey seal (2).

#### The elegant overlapping-leaf version

In the TopPrestige version, the infill design is mounted onto the leaf profile, thus appearing generous and elegant when viewed from the outside (1). Inside, it has a pleasing slim leaf profile without strips and without a visible seal (2).