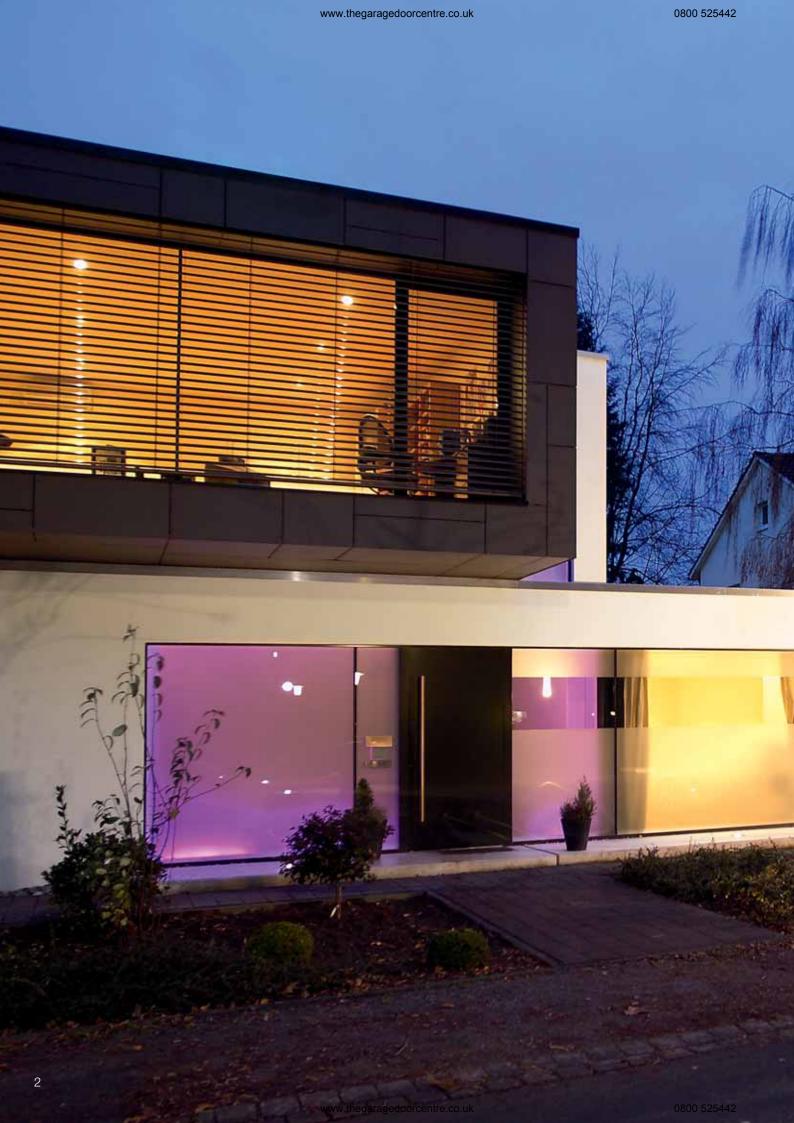

# The Hörmann Design Programme

Garage door and entrance door with a matching look

This is how harmonious your home can look: The garage door and the entrance door are perfectly matched and are very attractive with their exclusive stainless steel and glass elements. The result is a thoroughly styled look for the most discriminating taste. This is the Hörmann Design Programme.

## At the focus of your attention

Matching entrance doors and garage doors

We think like you in terms of design. This is why we offer you the elegant lines of the ribbed look – a Hörmann garage door classic for many decades – also matched to the design of the Hörmann entrance doors. A visual accent that effectively highlights the stylish overall appearance of your home.

#### Discover single-concept design

The large, optimally matched Hörmann programme offers you ribbing for the garage and entrance door of your home in a harmonious single-concept style, i.e. based on a basic line without a visual offset. You will notice that it is these small but crucial details that reflect the beauty of your home.