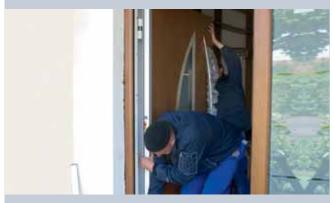

## Hörmann entrance doors for your home

The renovation of an entrance door is a routine task for Hörmann professionals, which they can handle quickly and clean on a single day. The measurement at your home and the selection of the new door is soon followed by the modernisation process. Step 1: Your old door is professionally and cleanly dismantled and disposed of in an environmentally-friendly manner.

Step 2: The new Hörmann entrance door is fitted by the authorised Hörmann partner according to the measurements. The special entrance door threshold neatly covers up the transition from the interior to the exterior. The doors are fixed to the ground by concealed screws.