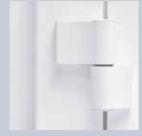

#### **Optimally adjusted**

The beautifully designed three-way hinges allow the TopComfort entrance door to be variably adjusted. This way, your entrance door is optimally sealed and falls smoothly and securely into its lock.

TopComfort three-way adjustable hinges

### Created for comfort

The beautifully designed three-way hinges allow the TopPrestige entrance door to be variably adjusted. You can always rely on your entrance door being optimally sealed and falling smoothly and securely into its lock.

TopPrestige with three-way adjustable hinges