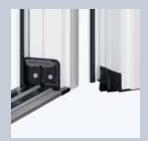

#### **Optimally adjusted**

The beautifully designed three-way hinges allow the TopComfort entrance door to be variably adjusted. This way, your entrance door is optimally sealed and falls smoothly and securely into its lock.

TopComfort three-way adjustable hinges