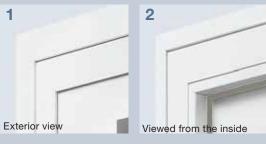

#### The inexpensive basic version

TopComfort doors offer you equal degrees of design and functionality – the all round profiles are precisely connected and mitred at the edges, creating a harmonic frame around the styled infill, which is precisely framed by the leaf profile (1). The view of the interior shows the door infill with rounded beads and the trim with a discreet grey seal (2).

#### The elegant overlapping-leaf version

In the TopPrestige version, the infill design is mounted onto the leaf profile, thus appearing generous and elegant when viewed from the outside (1). Inside, it has a pleasing slim leaf profile without strips and without a visible seal (2).

#### Added thermal insulation and design

With the TopPrestigePlus entrance doors, you can enjoy the highest degrees of comfort. This is because TopPrestigePlus versions are distinguished on the outside (1) and the inside (2) by infills overlapping the leaf. The flush-fitting interior view of the door harmoniously matches the doors of your home.