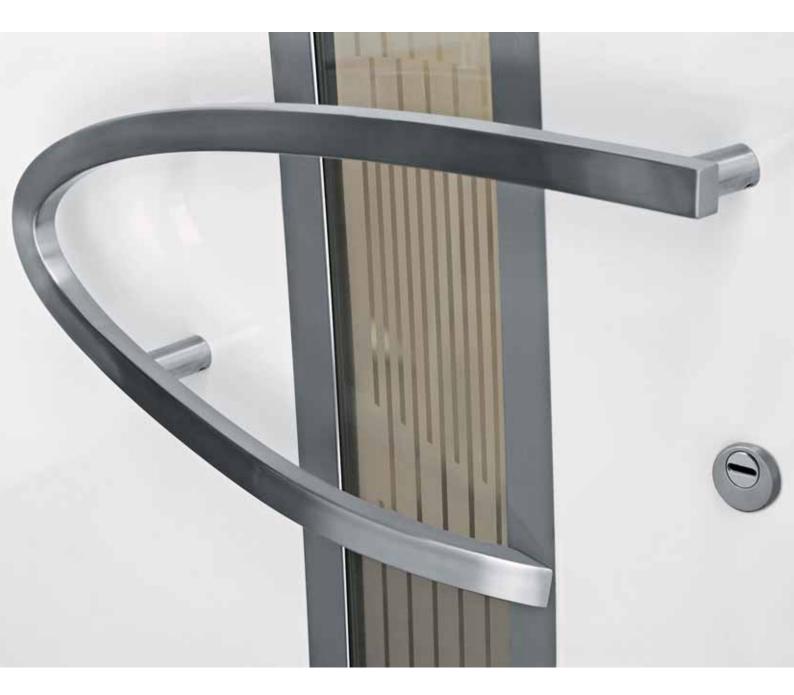

## An exclusive handle

Precisely matched to the door style

We have equipped every Hörmann entrance door with a high quality exterior handle matched to the respective style. This best highlights the design of each style. Of course, with the Vario programme you can also select a different handle according your individual preferences. Your specialised Hörmann dealer will provide you with prices and delivery times. For a detailed overview of the handles see pages 26 and 27.

#### A handle on everything - with a design according to your wishes

In this catalogue we have already chosen from the multitude of possibilities a matching handle for the style of each entrance door shown. Yet this is only a suggestion. You can select your personal favourite from our programme according to your wishes and conceptions. Because your taste is what matters. Following is an overview of all available handles. (Delivery times and prices may vary). Your specialised Hörmann dealer will provide you with prices and delivery times.

Polished brass

Solid brass, bronzed

Brushed matt stainless steel with decorative handle piece

Hörmann KG Amshausen

Hörmann KG Antriebstechnik

Hörmann KG Brandis

Hörmann KG Brockhagen

Hörmann KG Dissen