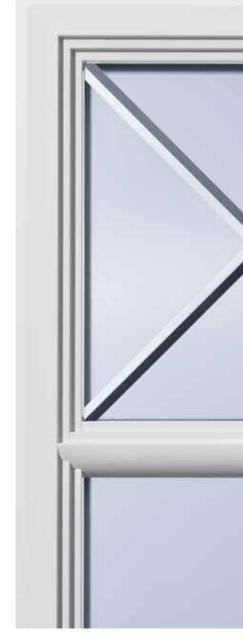

## This is security you can count on

Our entrance doors offer you 6-fold high protection

When it comes to security, you can also rely on the high quality of Hörmann doors – the H-5-Automatic special security pivoting bolt lock included as standard provides your home with quality-tested protection. When locking, 3 steel bolts with 2 additional hooks pivot into the stainless steel lock plates. In addition, a stainless steel bolt on the hinge side engages with the fascia frame. This way, you can feel perfectly secure with the effective 6-point locking system.

## **//** NEW: Standard 5-point automatic lock