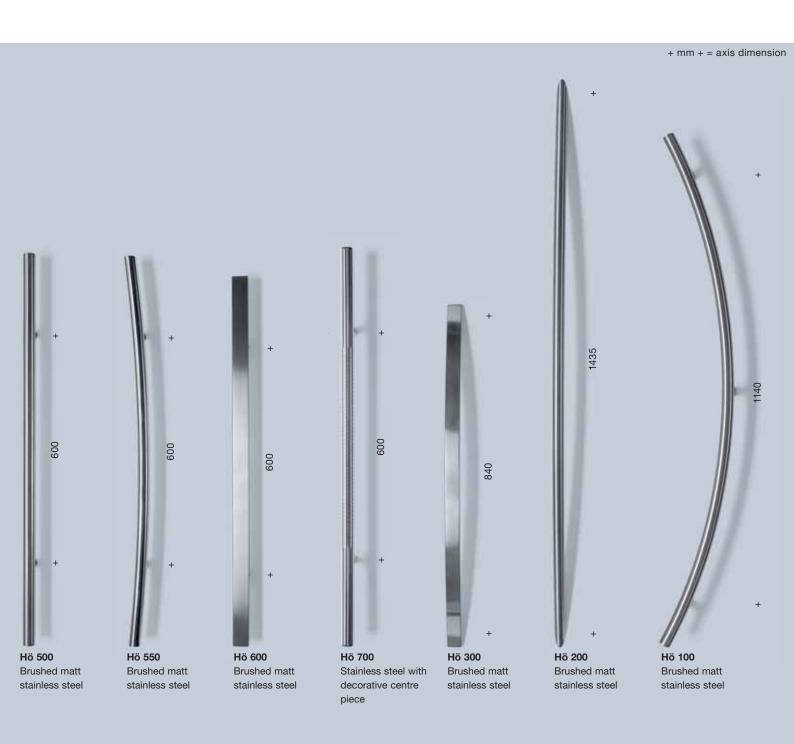

## An exclusive handle

Precisely matched to the door style

We have equipped every Hörmann entrance door with a high quality exterior handle matched to the respective style. This best highlights the design of each style. Of course, with the Vario programme you can also select a different handle according your individual preferences. Your specialised Hörmann dealer will provide you with prices and delivery times. For a detailed overview of the handles see pages 26 and 27.

#### A handle on everything - with a design according to your wishes

In this catalogue we have already chosen from the multitude of possibilities a matching handle for the style of each entrance door shown. Yet this is only a suggestion. You can select your personal favourite from our programme according to your wishes and conceptions. Because your taste is what matters. Following is an overview of all available handles. (Delivery times and prices may vary). Your specialised Hörmann dealer will provide you with prices and delivery times.

Polished brass

Solid brass, bronzed

Brushed matt stainless steel with decorative handle piece

Hörmann KG Amshausen

Hörmann KG Antriebstechnik

Hörmann KG Brandis

Hörmann KG Brockhagen

Hörmann KG Dissen