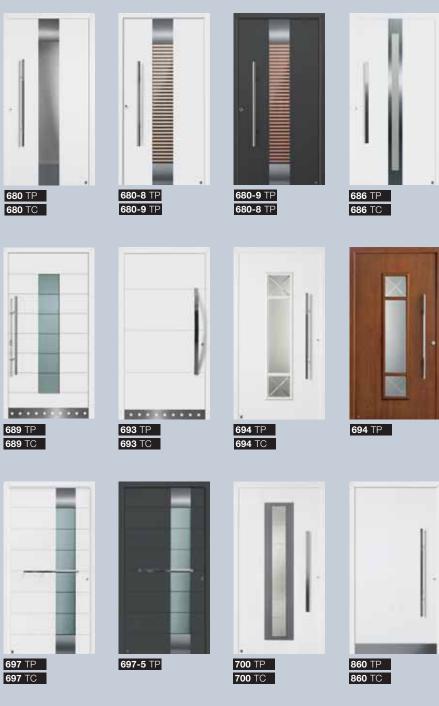

# Entrance door styles that swing

Designed for discerning tastes

Don't choose just any entrance door – choose one that is perfectly suited to you and your demands. Hörmann offers you a large choice of exclusive styles with special designs that are not available anywhere else. The exclusive and elegant handles perfectly round off the appearance of these models.

## An exclusive handle

Precisely matched to the door style

We have equipped every Hörmann entrance door with a high quality exterior handle matched to the respective style. This best highlights the design of each style. Of course, with the Vario programme you can also select a different handle according your individual preferences. Your specialised Hörmann dealer will provide you with prices and delivery times. For a detailed overview of the handles see pages 26 and 27.