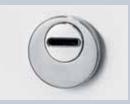

## Beautifully shaped security rose escutcheon

This additionally protects the profile cylinder from being drilled open and twisted off. Available in white RAL 9016 as standard and in stainless steel for Golden Oak and anthracite surfaces.