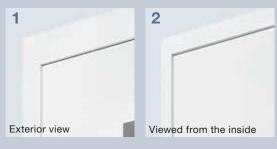

#### The inexpensive basic version

TopComfort doors offer you equal degrees of design and functionality – the all round profiles are precisely connected and mitred at the edges, creating a harmonic frame around the styled infill, which is precisely framed by the leaf profile (1). The view of the interior shows the door infill with rounded beads and the trim with a discreet grey seal (2).