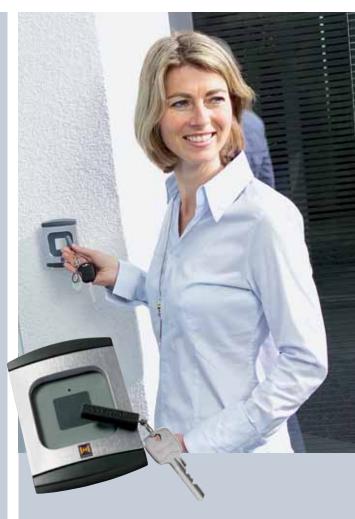

### Via finger print: (see image on left):

**S-5 Comfort Scan** opens your door with a finger scanner. You and your family no longer need keys. Incidentally, you can also equip your Hörmann garage door with this technology.

#### With transponder technology:

With **S-5 Comfort Plus**, you can additionally open your door very conveniently from the outside via transponder technology, i.e. with an electronic key without having to touch the door.