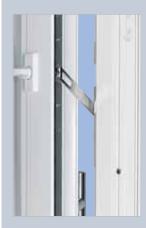

### Created for comfort

The beautifully designed three-way hinges allow the TopPrestige entrance door to be variably adjusted. You can always rely on your entrance door being optimally sealed and falling smoothly and securely into its lock.

TopPrestige with three-way adjustable hinges