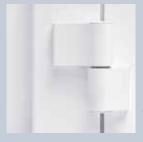

#### **Optimally adjusted**

The beautifully designed three-way hinges allow the TopComfort entrance door to be variably adjusted. This way, your entrance door is optimally sealed and falls smoothly and securely into its lock.

TopComfort three-way adjustable hinges