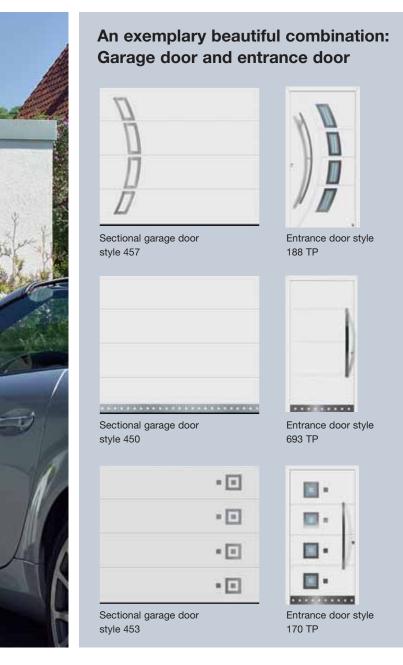

# The Hörmann Design Programme

Garage door and entrance door with a matching look

This is how harmonious your home can look: The garage door and the entrance door are perfectly matched and are very attractive with their exclusive stainless steel and glass elements. The result is a thoroughly styled look for the most discriminating taste. This is the Hörmann Design Programme.

## At the focus of your attention

Matching entrance doors and garage doors

We think like you in terms of design. This is why we offer you the elegant lines of the ribbed look – a Hörmann garage door classic for many decades – also matched to the design of the Hörmann entrance doors. A visual accent that effectively highlights the stylish overall appearance of your home.

#### Discover single-concept design

The large, optimally matched Hörmann programme offers you ribbing for the garage and entrance door of your home in a harmonious single-concept style, i.e. based on a basic line without a visual offset. You will notice that it is these small but crucial details that reflect the beauty of your home.