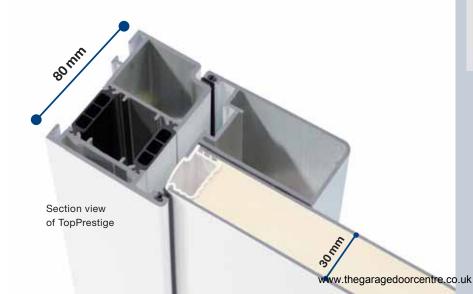

### **TopPrestige**

#### The elegant overlapping-leaf version

In the TopPrestige version, the infill design is mounted onto the leaf profile, thus appearing generous and elegant when viewed from the outside (1). Inside, it has a pleasing slim leaf profile without strips and without a visible seal (2).

#### High thermal insulation

The glued composite structure of leaf and style infill of the TopPrestige versions offers you an entrance door with very high thermal insulation. Its thermal break profile system and the PU-foamed infill ensure that barely any heat escapes to the outside. Depending on the style, we offer you TopPrestige entrance doors with a k-value of up to 1.3 W/m² K.

#### Double thermal insulation glazing

For TopPrestige entrance doors with large glazing areas you receive a version with top thermal insulation values. They give you the benefit of thermal insulation glazing as standard with a k-value of up to 1.1 W/m<sup>2</sup> K.