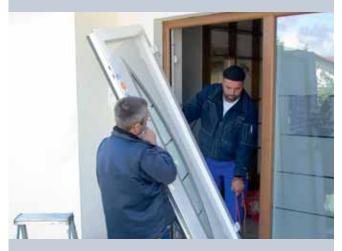

Step 2: The new Hörmann entrance door is fitted by the authorised Hörmann partner according to the measurements. The special entrance door threshold neatly covers up the transition from the interior to the exterior. The doors are fixed to the ground by concealed screws.

Step 3: The Hörmann fitter precisely adjusts the entrance door during the fitting, ensuring that your door will give you pleasure for a long time. This guarantees the optimal functioning of the Hörmann entrance door right from the start.