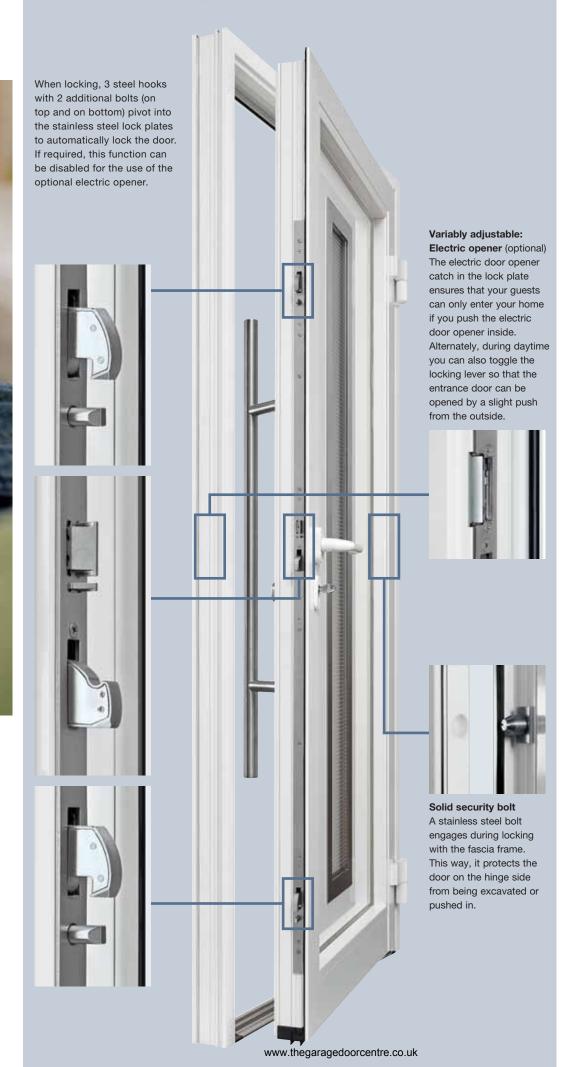

## This is security you can count on

Our entrance doors offer you 6-fold high protection

When it comes to security, you can also rely on the high quality of Hörmann doors – the H-5-Automatic special security pivoting bolt lock included as standard provides your home with quality-tested protection. When locking, 3 steel bolts with 2 additional hooks pivot into the stainless steel lock plates. In addition, a stainless steel bolt on the hinge side engages with the fascia frame. This way, you can feel perfectly secure with the effective 6-point locking system.

## Threshold with thermal break

Extremely robust, 80 mm thick and offering thermal insulation – the entrance door threshold with thermal break and concealed bolting to the bottom. In EV1 silver coloured.

The S-5-Automatic/comfort locks are VDS (German Property Insurance Association)-tested and certified. This means that the self-locking doors are considered locked in case of a break-in, maintaining your claims towards your property insurance.