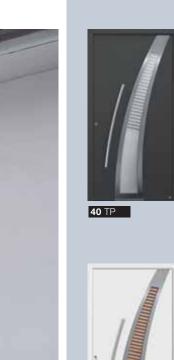

694 TP in moss green RAL 6005.

**40 TP** in wine red RAL 3005.

**185 TP** in grey olive RAL 6006.

**45 TP** in black brown RAL 8022.