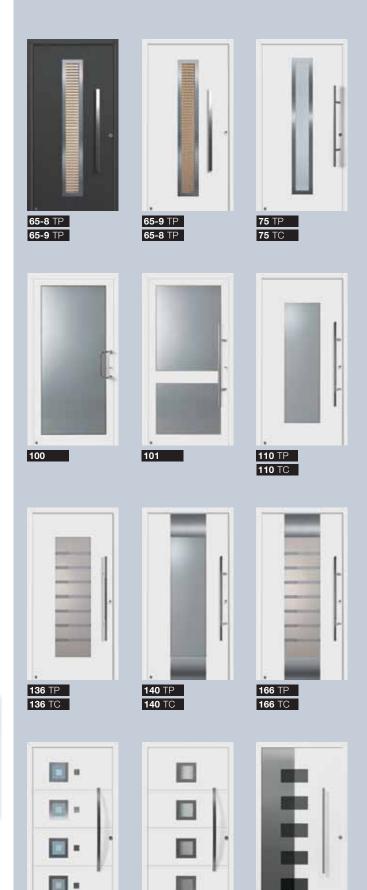

# Entrance door styles that swing

Designed for discerning tastes

Don't choose just any entrance door – choose one that is perfectly suited to you and your demands. Hörmann offers you a large choice of exclusive styles with special designs that are not available anywhere else. The exclusive and elegant handles perfectly round off the appearance of these models.

## An exclusive handle

Precisely matched to the door style

We have equipped every Hörmann entrance door with a high quality exterior handle matched to the respective style. This best highlights the design of each style. Of course, with the Vario programme you can also select a different handle according your individual preferences. Your specialised Hörmann dealer will provide you with prices and delivery times. For a detailed overview of the handles see pages 26 and 27.

#### A handle on everything - with a design according to your wishes

In this catalogue we have already chosen from the multitude of possibilities a matching handle for the style of each entrance door shown. Yet this is only a suggestion. You can select your personal favourite from our programme according to your wishes and conceptions. Because your taste is what matters. Following is an overview of all available handles. (Delivery times and prices may vary). Your specialised Hörmann dealer will provide you with prices and delivery times.