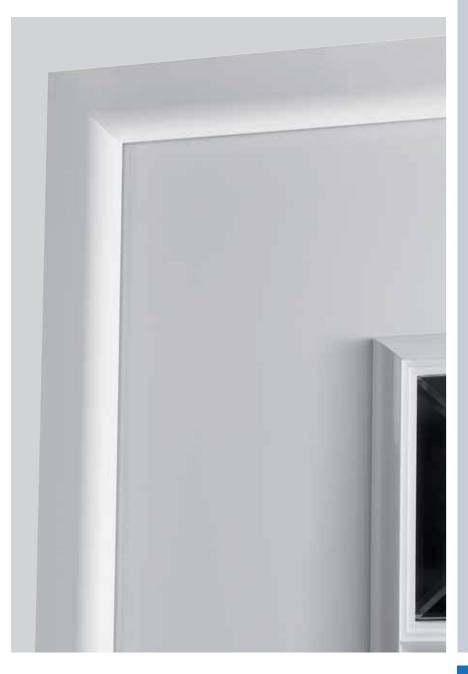

#### The inexpensive basic version

TopComfort doors offer you equal degrees of design and functionality – the all round profiles are precisely connected and mitred at the edges, creating a harmonic frame around the styled infill, which is precisely framed by the leaf profile (1). The view of the interior shows the door infill with rounded beads and the trim with a discreet grey seal (2).

#### The elegant overlapping-leaf version

In the TopPrestige version, the infill design is mounted onto the leaf profile, thus appearing generous and elegant when viewed from the outside (1). Inside, it has a pleasing slim leaf profile without strips and without a visible seal (2).