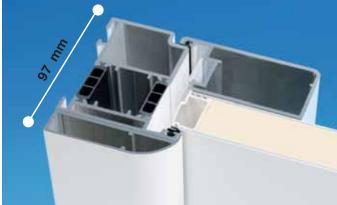

# Rounded fascia frame, optional for all entrance door styles

For a particularly balanced look, we optionally offer you all entrance door styles with a rounded fascia frame as an additional outdoor design element. This stylishly enhances your entrance door, giving it a particularly harmonious look with rounded edges. Fascia frames are delivered as standard with Golden Oak versions.

For a harmonious look and a design element at the same time – included as standard for all entrance doors with Golden Oak surface.

The additional fascia frame extends the depth of the frame profile to 97 mm.