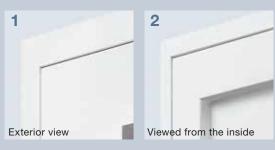

#### The inexpensive basic version

TopComfort doors offer you equal degrees of design and functionality – the all round profiles are precisely connected and mitred at the edges, creating a harmonic frame around the styled infill, which is precisely framed by the leaf profile (1). The view of the interior shows the door infill with rounded beads and the trim with a discreet grey seal (2).