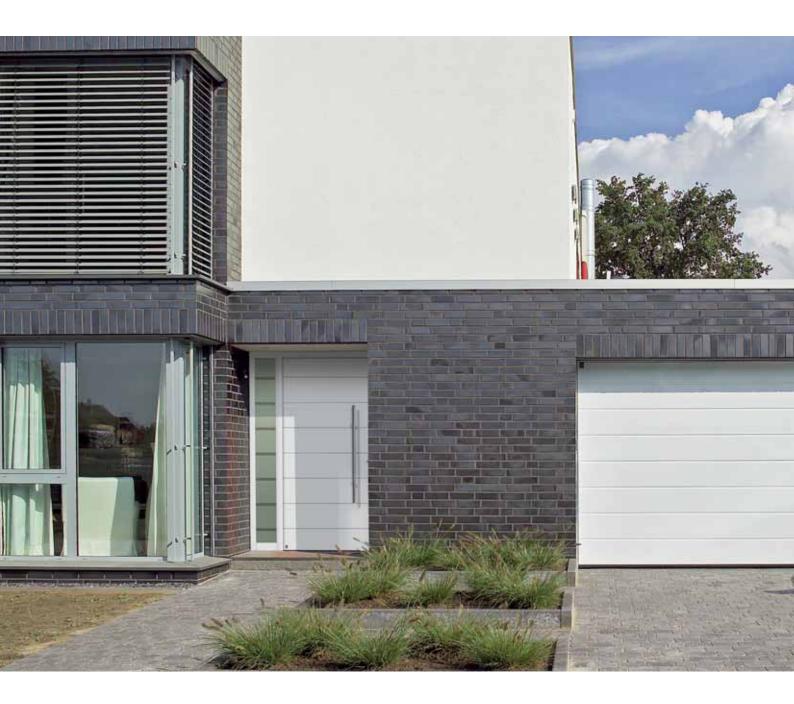

# The Hörmann Design Programme

Garage door and entrance door with a matching look

This is how harmonious your home can look: The garage door and the entrance door are perfectly matched and are very attractive with their exclusive stainless steel and glass elements. The result is a thoroughly styled look for the most discriminating taste. This is the Hörmann Design Programme.

## At the focus of your attention

Matching entrance doors and garage doors

We think like you in terms of design. This is why we offer you the elegant lines of the ribbed look – a Hörmann garage door classic for many decades – also matched to the design of the Hörmann entrance doors. A visual accent that effectively highlights the stylish overall appearance of your home.