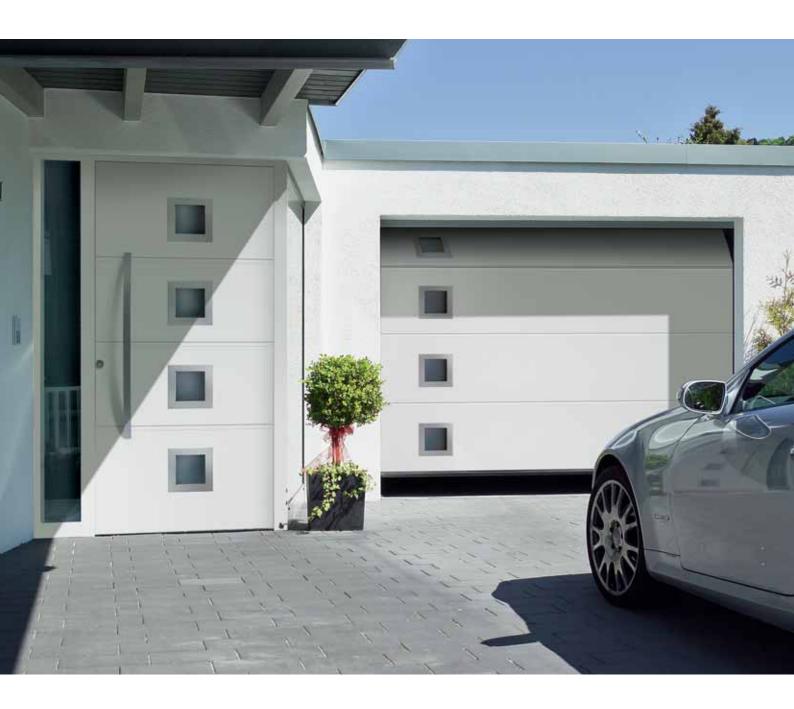

# The Hörmann Design Programme

Garage door and entrance door with a matching look

This is how harmonious your home can look: The garage door and the entrance door are perfectly matched and are very attractive with their exclusive stainless steel and glass elements. The result is a thoroughly styled look for the most discriminating taste. This is the Hörmann Design Programme.

## At the focus of your attention

Matching entrance doors and garage doors

We think like you in terms of design. This is why we offer you the elegant lines of the ribbed look – a Hörmann garage door classic for many decades – also matched to the design of the Hörmann entrance doors. A visual accent that effectively highlights the stylish overall appearance of your home.

#### Discover single-concept design

The large, optimally matched Hörmann programme offers you ribbing for the garage and entrance door of your home in a harmonious single-concept style, i.e. based on a basic line without a visual offset. You will notice that it is these small but crucial details that reflect the beauty of your home.