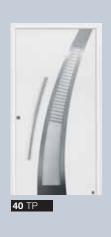

694 TP in moss green RAL 6005.

**40 TP** in wine red RAL 3005.

**185 TP** in grey olive RAL 6006.

**45 TP** in black brown RAL 8022.