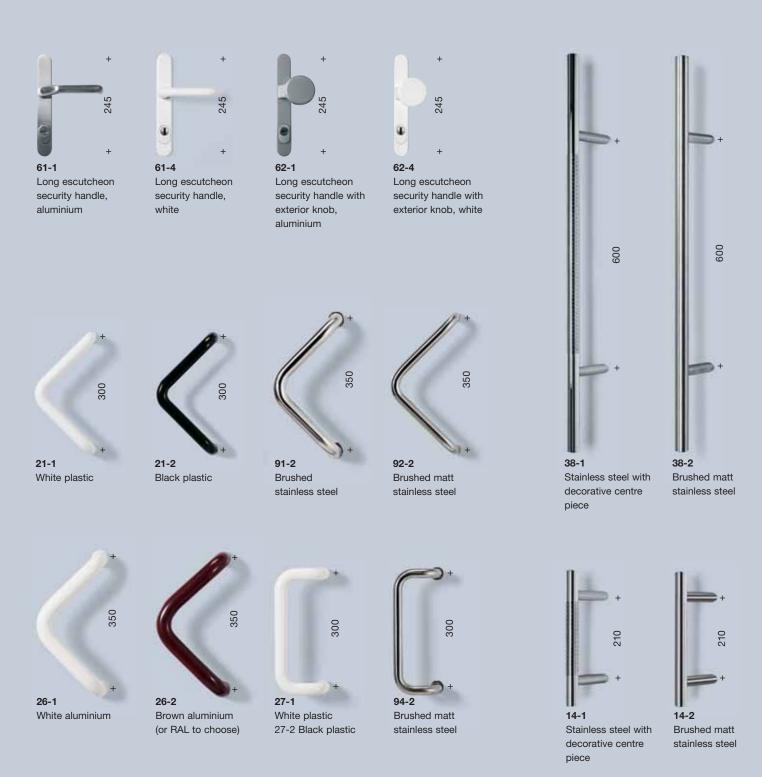

## An exclusive handle

Precisely matched to the door style

We have equipped every Hörmann entrance door with a high quality exterior handle matched to the respective style. This best highlights the design of each style. Of course, with the Vario programme you can also select a different handle according your individual preferences. Your specialised Hörmann dealer will provide you with prices and delivery times. For a detailed overview of the handles see pages 26 and 27.

#### A handle on everything - with a design according to your wishes

In this catalogue we have already chosen from the multitude of possibilities a matching handle for the style of each entrance door shown. Yet this is only a suggestion. You can select your personal favourite from our programme according to your wishes and conceptions. Because your taste is what matters. Following is an overview of all available handles. (Delivery times and prices may vary). Your specialised Hörmann dealer will provide you with prices and delivery times.

Polished brass

Solid brass, bronzed

Brushed matt stainless steel with decorative handle piece

Hörmann KG Amshausen

Hörmann KG Antriebstechnik

Hörmann KG Brandis

Hörmann KG Brockhagen

Hörmann KG Dissen