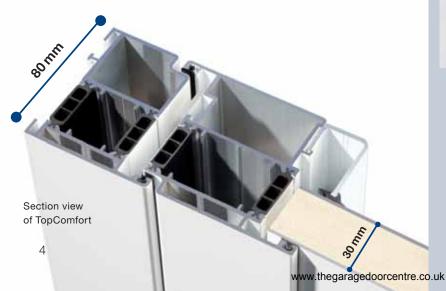

### **TopComfort**

#### The inexpensive basic version

TopComfort doors offer you equal degrees of design and functionality – the all round profiles are precisely connected and mitred at the edges, creating a harmonic frame around the styled infill, which is precisely framed by the leaf profile (1). The view of the interior shows the door infill with rounded beads and the trim with a discreet grey seal (2).

#### Good thermal insulation

The 80 mm thick profile system with thermal break and the 30 mm thick infill ensure good thermal insulation. Depending on the style, we offer you TopComfort entrance doors with a k-value of up to 1.4 W/m² K. This allows you to save heating costs and enjoy a comfortable atmosphere at home.