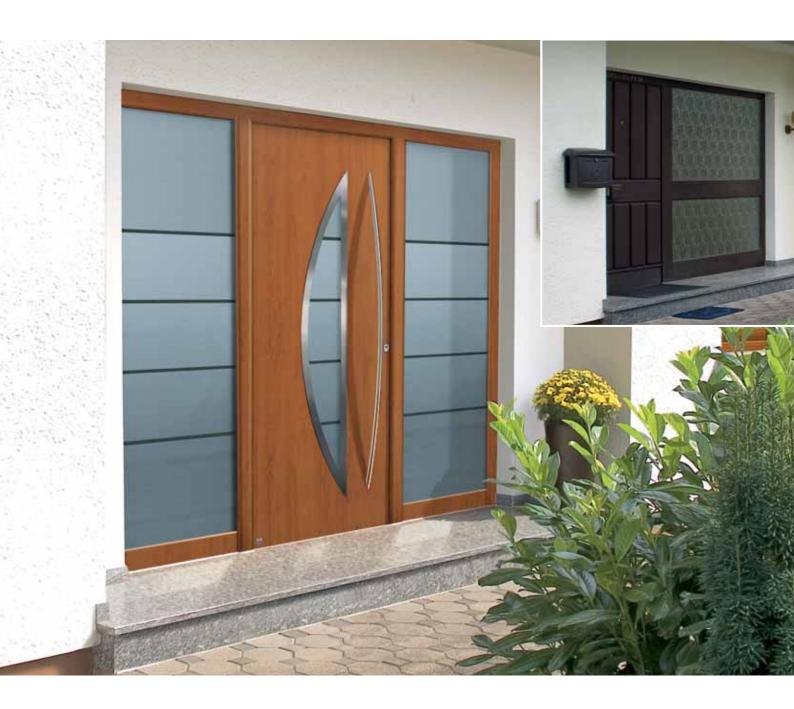

# The Hörmann Design Programme

Garage door and entrance door with a matching look

This is how harmonious your home can look: The garage door and the entrance door are perfectly matched and are very attractive with their exclusive stainless steel and glass elements. The result is a thoroughly styled look for the most discriminating taste. This is the Hörmann Design Programme.

## At the focus of your attention

Matching entrance doors and garage doors

We think like you in terms of design. This is why we offer you the elegant lines of the ribbed look – a Hörmann garage door classic for many decades – also matched to the design of the Hörmann entrance doors. A visual accent that effectively highlights the stylish overall appearance of your home.

#### Discover single-concept design

The large, optimally matched Hörmann programme offers you ribbing for the garage and entrance door of your home in a harmonious single-concept style, i.e. based on a basic line without a visual offset. You will notice that it is these small but crucial details that reflect the beauty of your home.