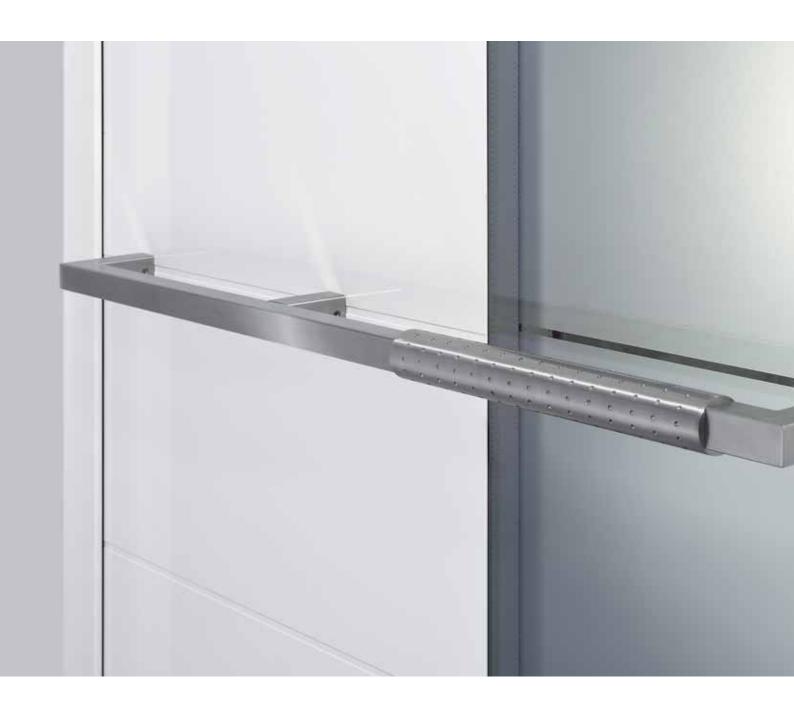

### Via finger print: (see image on left):

**S-5 Comfort Scan** opens your door with a finger scanner. You and your family no longer need keys. Incidentally, you can also equip your Hörmann garage door with this technology.