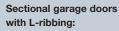

### 3 entrance door styles matching the Hörmann sectional garage doors with M and L-ribbing.

#### Sectional garage doors with M-ribbing:

with a door height of 2000 mm with a door height of 2125 mm with a door height of 2250 mm

With over 50 years of experience and 13 million doors sold, Hörmann has become number 1 in Europe for garage doors. Hörmann's automatic sectional doors feature modern convenience, high security, and a sophisticated appearance. Your Hörmann partner would be pleased to advise you further.